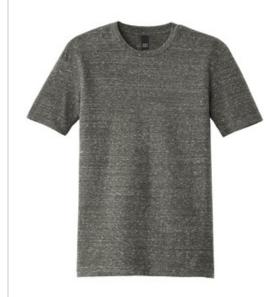

# District Made <sup>®</sup> Mens Cosmic Tee. DT365

Capture the cosmos with the combination of softness and intermixed colors.

4.3-ounce, 60/40 ring spun combed cotton/poly,34 singles

Cosmic fabric infuses each garment with unique character. Please allow for slight color variations.