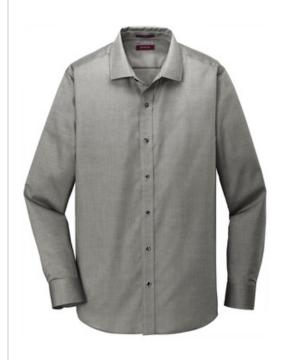

# Red House<sup>®</sup> Slim Fit Pinpoint Oxford Non-Iron Shirt. RH620

For those who prefer a slim (but not tight) fit that sits closer to the body. Crafted from 3.8-ounce, 100% cotton, this elegant pinpoint oxford has a wrinkle-resistant finish so you always look your best-no iron required. Details like taped seams, adjustable cuffs, button-through sleeve plackets, RH engraved buttons and a shirttail hem complement the sharp look. Open collar with removable stays.