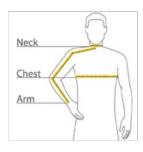

#### **HOW TO MEASURE**

## CHEST

With arms down at sides, measure around the upper body, under arms and over the fullest part of the chest.

### ARM

Place hand on hip. Start at the center of the back of the neck and measure across the shoulder, to the elbow, and then down to the wrist.

## NECK

Measure around the base of the neck, inserting a finger or two between the tape and neck for comfort.

### SIZE CHART

|   |       | XS          | S           | М           | L           | XL          | 2XL         |
|---|-------|-------------|-------------|-------------|-------------|-------------|-------------|
| - | Chest | 32-34       | 35-37       | 38-40       | 41-43       | 44-46       | 47-49       |
|   | Neck  | 14 1/2 - 15 | 15 - 15 1/2 | 15 1/2 - 16 | 16 - 16 1/2 | 16 1/2 - 17 | 17 - 17 1/2 |
|   | Arm   | 30 1/2      | 32          | 34          | 35          | 36 1/2      | 37 1/2      |