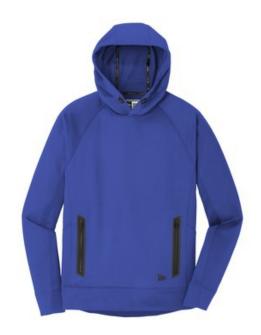

# New Era <sup>®</sup> Venue Fleece Pullover Hoodie. NEA520

Perfect for most venues, this moisture-wicking fleece combines new-tech performance with oldschool style.

- 100% polyester fleece
- Debossed New Era neck taping
- Heat transfer label for tag-free comfort
- 3-panel hood with rubber stoppers and drawcords
- Raglan sleeves
- Welded zippered pockets
- 2x2 rib knit cuffs
- Debossed silicone New Era flag logo at hem