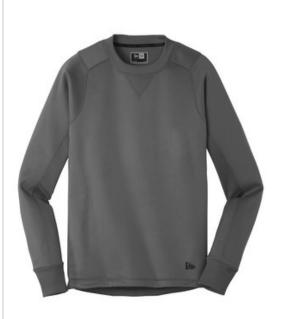

# New Era<sup>®</sup> Venue Fleece Crew. NEA521

Perfect for most venues, this moisture-wicking fleece combines new-tech performance with oldschool style.

- 100% polyester fleece
- Debossed New Era neck taping
- Heat transfer label for tag-free comfort
- Rib knit V inset at neck
- Raglan sleeves
- 2x2 rib knit cuffs
- Toggle with drawcord at right hem
- Slight drop tail hem
- Debossed silicone New Era flag logo at hem