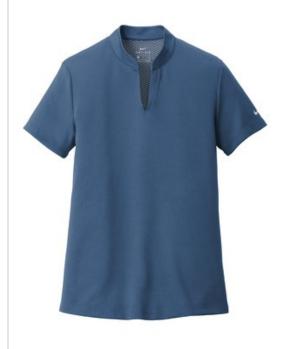

# Nike Ladies Dri-FIT Hex Textured V-Neck Top. NKAA1848

A contrast hex textured interior gives these styles a subtle exterior texture while Dri-FIT moisture management technology helps keep things from heating up. Design details include a self-fabric collar and open hem sleeves. Tailored for a feminine fit with a flattering V-neckline. The contrast heat transfer Swoosh design trademark is on the left sleeve. Made of 5-ounce, 100% polyester Dri-FIT fabric.