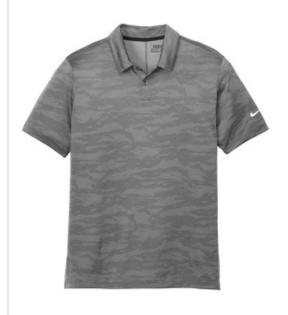

# Nike Dri-FIT Waves Jacquard Polo. NKAA1852

With its contrasting wave design knit into the fabric, this jacquard polo is a modern take on a classic style. Dri-FIT moisture management technology helps keep you dry and comfortable. Design features include a self-fabric collar, two-button placket with dyed-to-match buttons, open hem sleeves and side vents. A metallic silver Swoosh design trademark is on the left sleeve. Made of 4.4-ounce, 100% polyester Dri-FIT fabric