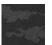

# Nike Dri-FIT Waves Jacquard Polo. NKAA1852

With its contrasting wave design knit into the fabric, this jacquard polo is a modern take on a classic style. Dri-FIT moisture management technology helps keep you dry and comfortable. Design features include a self-fabric collar, two-button placket with dyed-to-match buttons, open hem sleeves and side vents. A metallic silver Swoosh design trademark is on the left sleeve. Made of 4.4-ounce, 100% polyester Dri-FIT fabric

front

back