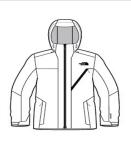

# The North Face <sup>®</sup> Ascendent Insulated Jacket . NF0A3SES

Stay warm, dry and carefree on the slopes or in the city in this waterproof, insulated jacket that¿s built with storm-shedding DryVent <sup>™</sup> and Heatseeker <sup>™</sup> technical fabrics.

- Shell: 75D 133g/m2 DryVent <sup>™</sup> 2.0Lċ100% recycled polyester
- Insulation: 100 g (body), 80 g (sleeves), 60 g
- (collar) Heatseeker <sup>™</sup> synthetic insulation
- Technical, weatherproof jacket with a classic cut
- Waterproof, breathable DryVent  $^{^{\rm TM}}$  shell
- Heatseeker <sup>™</sup> synthetic insulation provides additional warmth
- AquaGuard <sup>®</sup> zippers
- Interior stash pocket
- Secure-zip left chest pocket
- Adjustable Velcro <sup>®</sup> tab cuffs
- Hem cinch-cord
- Contains at least 50% recycled content by weight
- Contrast, raised, high-definition The North Face logo at left chest and right back shoulder