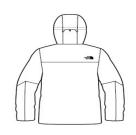

# The North Face <sup>®</sup> Ascendent Insulated Jacket . NF0A3SES

Stay warm, dry and carefree on the slopes or in the city in this waterproof, insulated jacket that¿s built with storm-shedding DryVent <sup>™</sup> and Heatseeker <sup>™</sup> technical fabrics.

- Shell: 75D 133g/m2 DryVent <sup>™</sup> 2.0Lċ100% recycled polyester
- Insulation: 100 g (body), 80 g (sleeves), 60 g
- (collar) Heatseeker <sup>™</sup> synthetic insulation
- Technical, weatherproof jacket with a classic cut
- Waterproof, breathable DryVent  $^{^{\rm TM}}$  shell
- Heatseeker <sup>™</sup> synthetic insulation provides additional warmth
- AquaGuard <sup>®</sup> zippers
- Interior stash pocket
- Secure-zip left chest pocket
- Adjustable Velcro <sup>®</sup> tab cuffs
- Hem cinch-cord
- Contains at least 50% recycled content by weight
- Contrast, raised, high-definition The North Face logo at left chest and right back shoulder

back