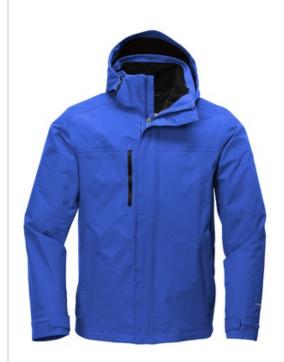

# The North Face <sup>®</sup> Traverse Triclimate <sup>®</sup> 3-in-1 Jacket. NF0A3VHR

This 3-in-1 jacket that pairs a waterproof, breathable DryVent  $^{\text{TM}}$  shell with a warm Heatseeker  $^{\text{TM}}$  insulated liner jacket.

- Outer: 70D 140 g/m2 DryVent  $^{\text{TM}}$  2.0L $\stackrel{?}{\circ}$ 100% nylon with durable water-repellent (DWR) finish
- Inner: 50D 73 g/m2 100% recycled polyester taffeta
- Inner insulation: 100 g Heatseeker <sup>™</sup> synthetic insulation
- Adjustable hood with laminated brim
- Stand collar
- $\blacksquare$  Storm flap with Velcro  $^{\circledR}$  closure covers front zipper
- Adjustable Velcro <sup>®</sup> tab cuffs
- Secure-zip hand pockets
- Contrast embroidered The North Face logo at left sleeve (shell and inner jacket) and right back shoulder (shell)
- $\blacksquare$  Contrast embroidered DryVent  $^{^{\text{TM}}}$  logo at left sleeve
- Hem cinch-cord